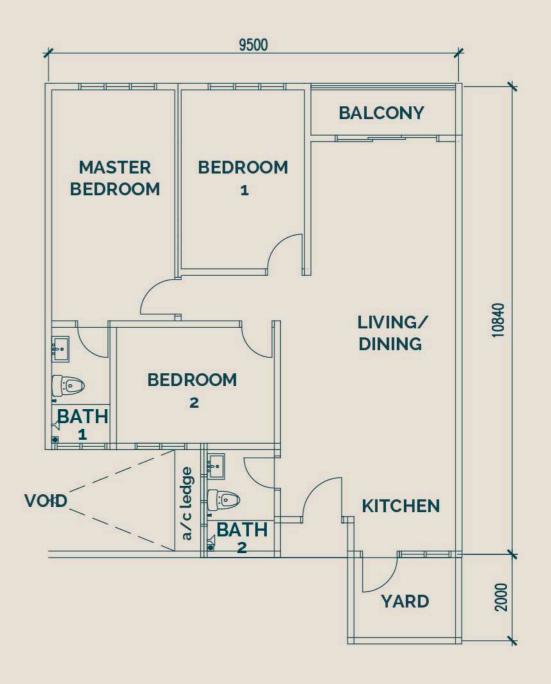

## TYPE 3B-c

1,066 sqft / 99 m<sup>2</sup>

- 3 bedrooms
- 2 bathrooms
- 2 car parks

End each day in an oasis of calm.