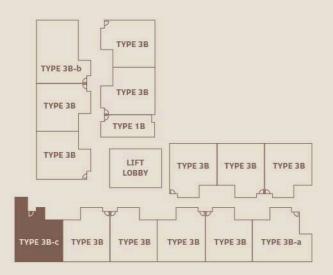

#### LAYOUT TYPE

1 L-SHAPE TOWER

240 units

1 FLOOR

15 units 3 lifts

## TYPE 3B-c

1,066 sqft / 99 m<sup>2</sup>

- 3 bedrooms
- 2 bathrooms
- 2 car parks

End each day in an oasis of calm.