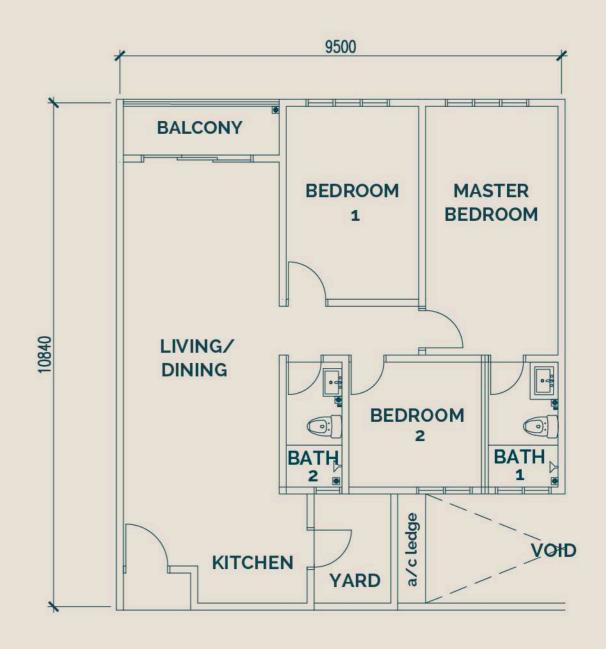

### TYPE 3B

1011 sqft / 94 m<sup>2</sup>

- 3 bedrooms
- 2 bathrooms
- 2 car parks