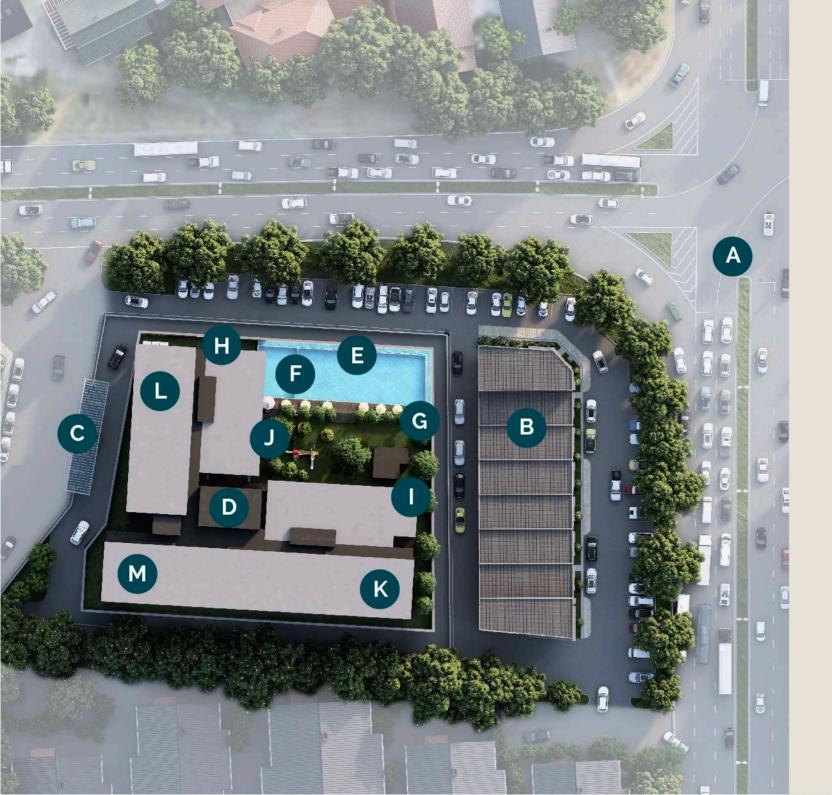

- A Lebuh AMJ
- **B** Commercial Hub
- **C** Guard house
- D Lift Lobby
- E Infinity Pool
- F Kids Pool
- G Relaxation Corner
- H Yoga Deck
- BBQ area
- Kids playground
- K Function Room
- Sky Gym
- Management Office