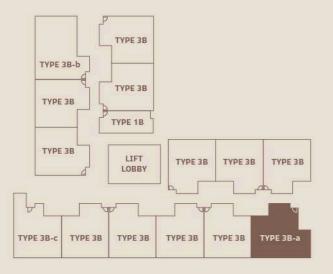

### TYPE 3B-a

1152 sqft / 107 m<sup>2</sup>

3 bedrooms2 bathrooms2-3 car parks