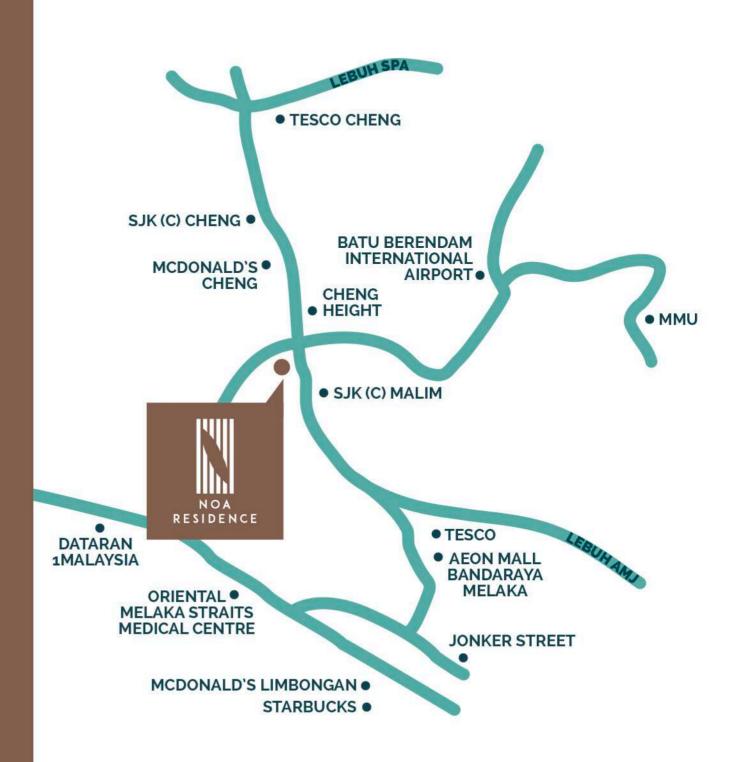

# Outstanding and strategic location

Prime location along Lebuh AMJ, great accessibility to Lebuh SPA

2 mins to McDonald's and Family Mart

5-10 mins to Tesco and AFON mall

5 mins to SJK (C) Malim and SJK (C) Cheng

10 mins to Oriental Hospital

15 mins to Jonker Street Night Market

15 mins to Batu Berendam International Airport

20 mins to MMU