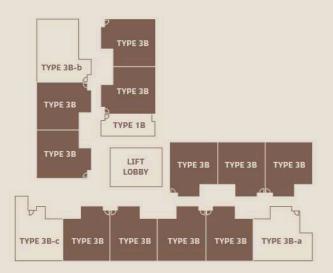

At Noa Residence, home is so much more than just a living space. You'll have a haven to let your dreams embark from, a place to throw an armada of gatherings, and a compass to find your oasis of calm. Here, every day can end just like it started - an ocean away from your worries.











#### LAYOUT TYPE

1 L-SHAPE TOWER

240 units

1 FLOOR

15 units 3 lifts

#### CAR PARK

STUDIO

2 car parks

3 BEDROOMS

2-3 car parks

#### TOTAL UNITS

STUDIO

495 sqft

3 BEDROOMS

1011 sqft to 1280 sqft

### TYPE 1B

495 sqft / 46 m<sup>2</sup>

Studio 2 car parks





### TYPE 3B

1011 sqft / 94 m<sup>2</sup>

- 3 bedrooms
- 2 bathrooms
- 2 car parks





### TYPE 3B-a

1152 sqft / 107 m<sup>2</sup>

3 bedrooms2 bathrooms2-3 car parks





### TYPE 3B-b

1,280 sqft / 119 m<sup>2</sup>

- 3 bedrooms
- 2 bathrooms
- 3 car parks





## TYPE 3B-c

1,066 sqft / 99 m<sup>2</sup>

- 3 bedrooms
- 2 bathrooms
- 2 car parks









End each day in an oasis of calm.

#### **Utilities**

- Drop-off pavilion
- · Lobby area
- · Children's playground
- Infinity pool with deck
- Kids pool
- · Garden chill-out zone
- BBQ pavilion
- Function rooms
- Surau
- Changing room
- Sky gym
- Reading corner
- Function hall
- Sky garden





- A Lebuh AMJ
- **B** Commercial Hub
- **C** Guard house
- D Lift Lobby
- E Infinity Pool
- F Kids Pool
- G Relaxation Corner
- H Yoga Deck
- BBQ area
- Kids playground
- K Function Room
- Sky Gym
- Management Office

# Outst