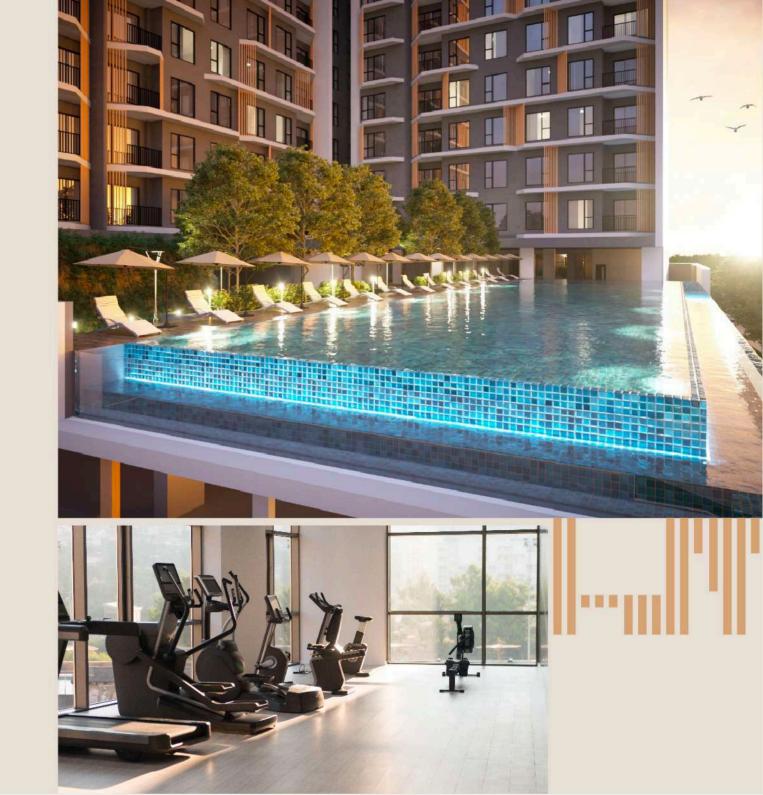

#### **Utilities**

- Drop-off pavilion
- · Lobby area
- · Children's playground
- Infinity pool with deck
- Kids pool
- · Garden chill-out zone
- BBQ pavilion
- Function rooms
- Surau
- Changing room
- Sky gym
- Reading corner
- Function hall
- Sky garden