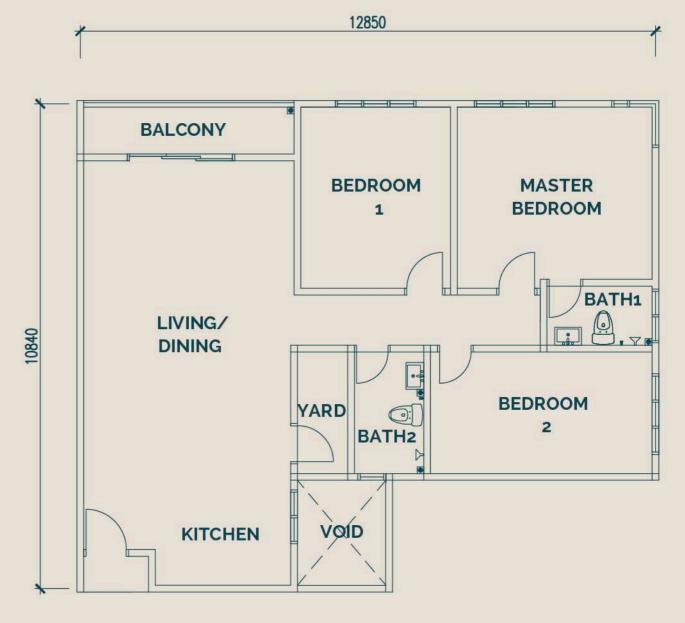

### TYPE 3B-b

1,280 sqft / 119 m<sup>2</sup>

- 3 bedrooms
- 2 bathrooms
- 3 car parks