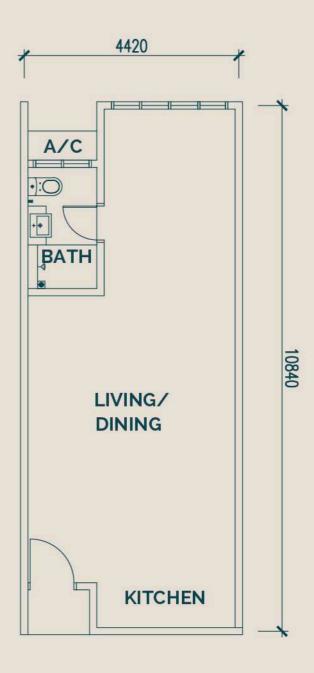

At Noa Residence, home is so much more than just a living space. You'll have a haven to let your dreams embark from, a place to throw an armada of gatherings, and a compass to find your oasis of calm. Here, every day can end just like it started - an ocean away from your worries.











#### LAYOUT TYPE

1 L-SHAPE TOWER

240 units

1 FLOOR

15 units 3 lifts

#### CAR PARK

STUDIO

2 car parks

3 BEDROOMS

2-3 car parks

#### TOTAL UNITS

STUDIO

495 sqft

3 BEDROOMS

1011 sqft to 1280 sqft

### TYPE 1B

495 sqft / 46 m<sup>2</sup>

Studio 2 car parks





### TYPE 3B

1011 sqft / 94 m<sup>2</sup>

- 3 bedrooms
- 2 bathrooms
- 2 car parks





### TYPE 3B-a

1152 sqft / 107 m<sup>2</sup>

3 bedrooms2 bathrooms2-3 car parks





### TYPE 3B-b

1,280 sqft / 119 m<sup>2</sup>

- 3 bedrooms
- 2 bathrooms
- 3 car parks





## TYPE 3B-c

1,066 sqft / 99 m<sup>2</sup>

- 3 bedrooms
- 2 bathrooms
- 2 car parks









End each day in an oasis of calm.

#### **Utilities**

- Drop-off pavilion
- · Lobby area
- · Children's playground
- Infinity pool with deck
- Kids pool
- · Garden chill-out zone
- BBQ pavilion
- Function rooms
- Surau
- Changing room
- Sky gym
- Reading corner
- Function hall
- Sky garden





- A Lebuh AMJ
- **B** Commercial Hub
- **C** Guard house
- D Lift Lobby
- E Infinity Pool
- F Kids Pool
- G Relaxation Corner
- H Yoga Dec