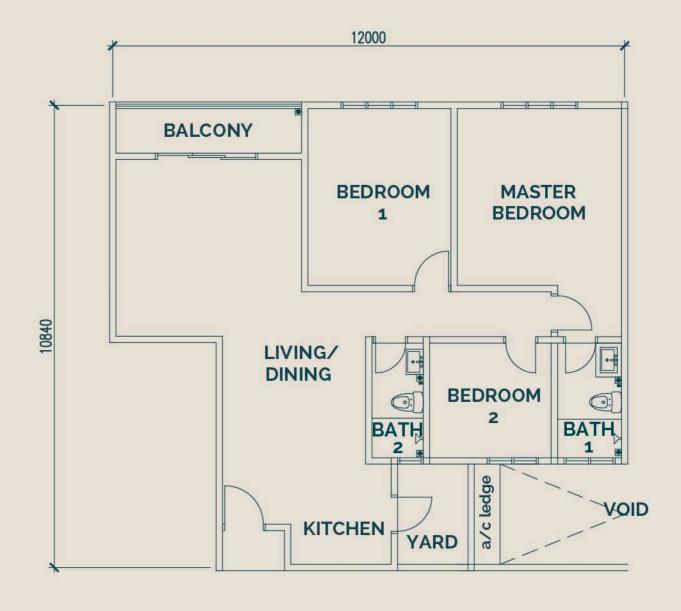

### TYPE 3B-a

1152 sqft / 107 m<sup>2</sup>

3 bedrooms2 bathrooms2-3 car parks