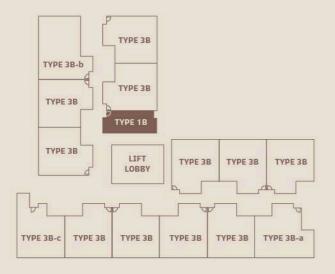

#### LAYOUT TYPE

1 L-SHAPE TOWER

240 units

1 FLOOR

15 units 3 lifts

### TYPE 1B

495 sqft / 46 m<sup>2</sup>

Studio 2 car parks

### TYPE 3B

1011 sqft / 94 m<sup>2</sup>

- 3 bedrooms
- 2 bathrooms
- 2 car parks