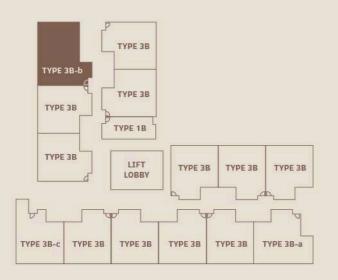

#### LAYOUT TYPE

1 L-SHAPE TOWER

240 units

1 FLOOR

15 units 3 lifts

### TYPE 3B

1011 sqft / 94 m<sup>2</sup>

- 3 bedrooms
- 2 bathrooms
- 2 car parks

### TYPE 3B-b

1,280 sqft / 119 m<sup>2</sup>

- 3 bedrooms
- 2 bathrooms
- 3 car parks